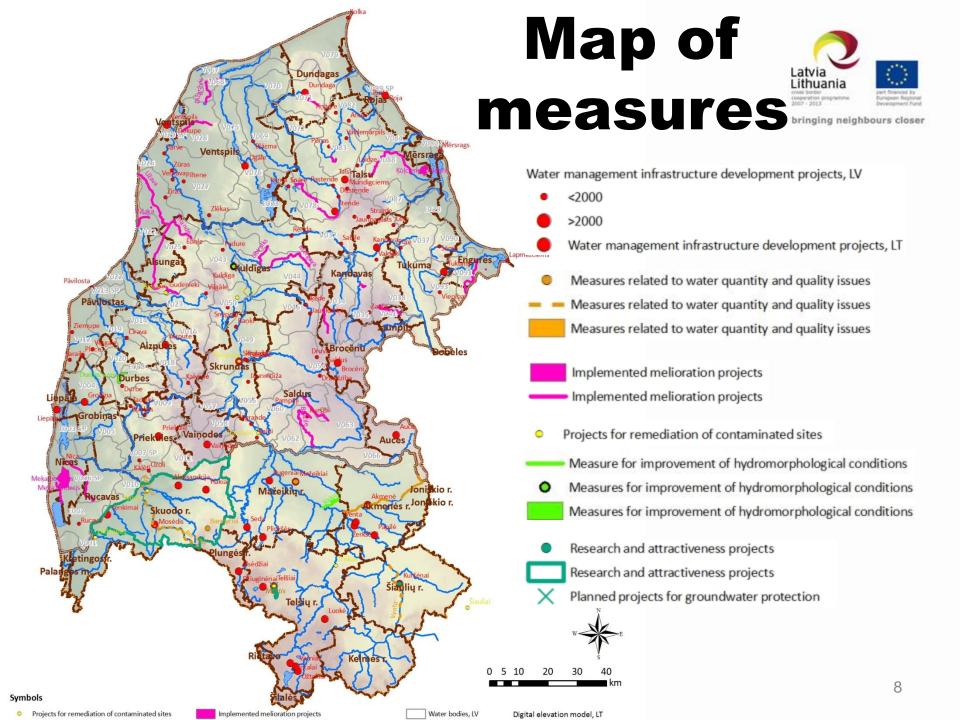

#### **ANALYSIS OF MEASURES**

 planned and implemented, or measures to be implemented within the RBD;

Supplementary measures - to construct or reconstruct wastewater treatment plants in smaller settlements with amount of inhabitants less than 2000.

Remediation of contaminated places is implemented, started or planned.

For reduction of diffuse pollution - in Lithuanian part of the RBD intorducted special measures anticipated for nitrate vulnerable zones.

For improvement of hydromorphological conditions measures implemented or started to a very limited extent yet.